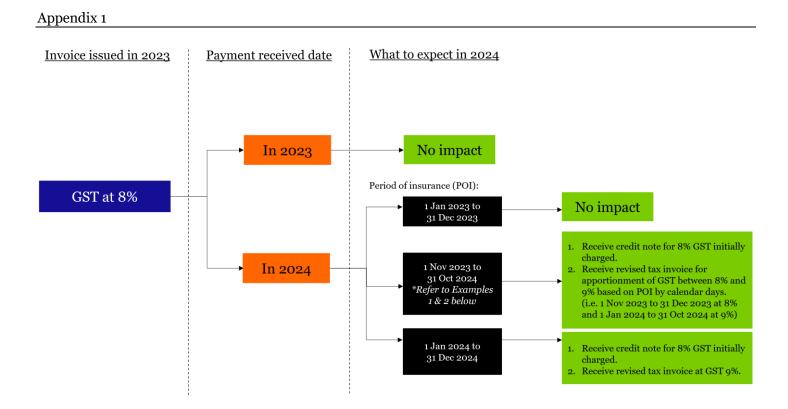

### Example 1

#### (Re-computation of GST for scenarios whereby payment have not received by 2023)

- Period of Insurance (POI): From 1 Nov 2023 to 31 Oct 2024
- Gross Premium Before GST: SGD 2,400
- Apportionment of GST based on POI:

| From        | То        | Nos. of<br>days | Gross Premium<br>Before GST<br>(SGD) | GST % | GST Amount<br>(SGD) | Total Amount<br>Payable /<br>(Receivable) (SGD) |
|-------------|-----------|-----------------|--------------------------------------|-------|---------------------|-------------------------------------------------|
| a) 1-Nov-23 | 31-Dec-23 | 61              | \$400.00                             | 8%    | \$32.00             | \$432.00                                        |
| b) 1-Jan-24 | 31-Oct-24 | 305             | \$2,000.00                           | 9%    | \$180.00            | \$2,180.00                                      |
|             |           | 366             | \$2,400.00                           |       | \$212.00            | \$2,612.00                                      |

#### Example 2

(Re-computation of GST for scenarios whereby payment have not received by 2023)

- Period of Insurance (POI): From 28 Dec 2023 to 27 Jan 2024
- Gross Premium Before GST: SGD 2,400
- Apportionment of GST based on POI:

| From         | То        | Nos. of<br>days | Gross Premium<br>Before GST<br>(SGD) | GST % | GST Amount<br>(SGD) | Total Amount<br>Payable /<br>(Receivable) (SGD) |
|--------------|-----------|-----------------|--------------------------------------|-------|---------------------|-------------------------------------------------|
| a) 28-Dec-23 | 31-Dec-23 | 4               | \$309.68                             | 8%    | \$24.77             | \$334.45                                        |
| b) 1-Jan-24  | 27-Jan-24 | 27              | \$2,090.32                           | 9%    | \$188.13            | \$2,278.45                                      |
|              |           | 31              | \$2,400.00                           |       | \$212.90            | \$2,612.90                                      |